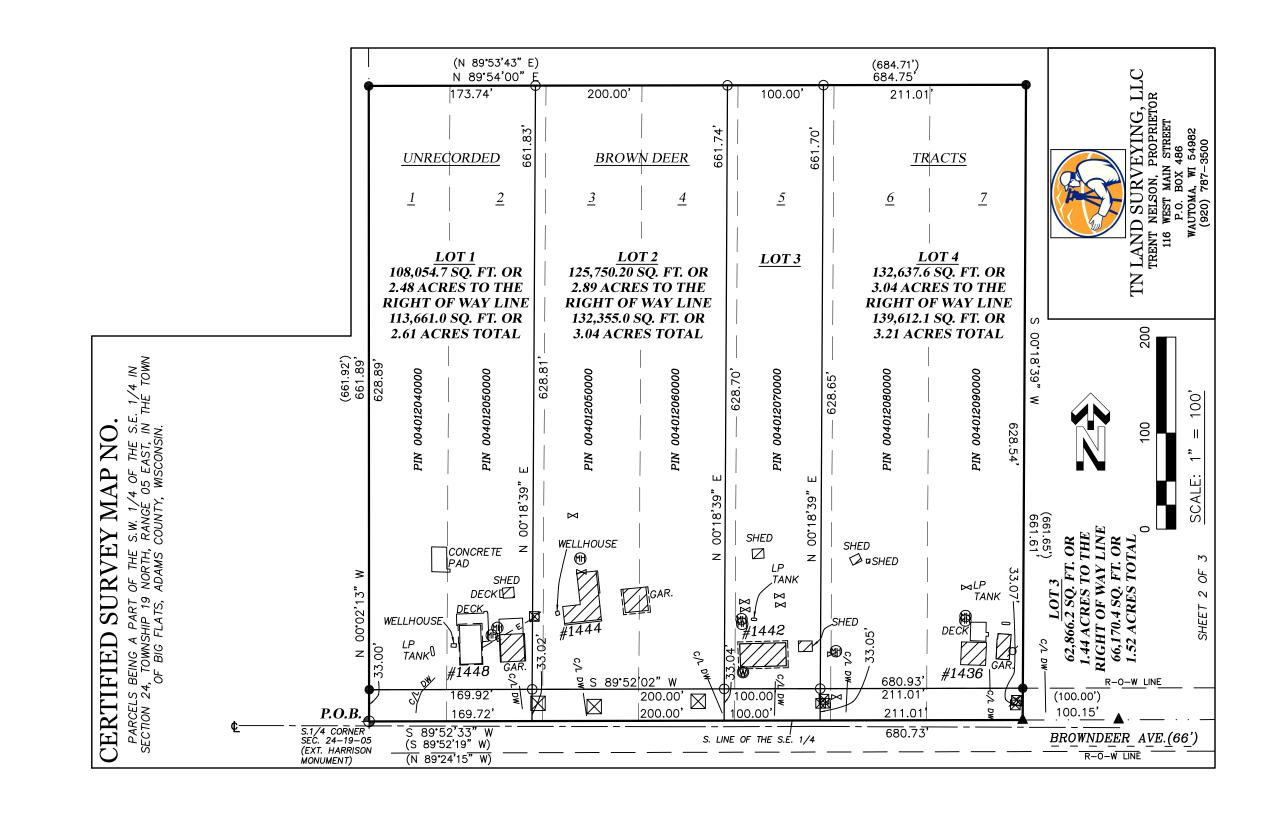

NO. 16464C SHEET 3 OF 3

| CERTIFIED SURVEY MAP NO                                                                                                                                                                                                                                                                          | VOL                                                                | PAGE                       |
|--------------------------------------------------------------------------------------------------------------------------------------------------------------------------------------------------------------------------------------------------------------------------------------------------|--------------------------------------------------------------------|----------------------------|
| PARCELS BEING A PART OF THE S.W. 1/4 OF TOWNSHIP 19 NORTH, RANGE 05 EAST, IN THE ADAMS COUNTY, WISCONSIN.                                                                                                                                                                                        |                                                                    |                            |
| SURVEYOR'S CERTIFICATE STATE OF WISCONSIN) :SS                                                                                                                                                                                                                                                   |                                                                    |                            |
| ADAMS COUNTY)                                                                                                                                                                                                                                                                                    |                                                                    |                            |
| I, Trent Nelson, Wisconsin Professional La                                                                                                                                                                                                                                                       | nd Surveyor do h                                                   | nereby certify;            |
| THAT I have surveyed and mapped parcels be S.E. 1/4 in Section 24, Township 19 1 Big Flats, Adams County, Wisconsin, follows;                                                                                                                                                                    | North, Range 05                                                    | East, in the Town of       |
| BEGINNING AT THE SOUTH QUARTER CORNER (HARRISON MON THENCE NORTH 00°02'13" WEST ALONG THE WEST LINE OF 661.89 FEET;                                                                                                                                                                              |                                                                    |                            |
| THENCE NORTH $89°54'00"$ EAST, A DISTANCE OF $684.75$ F THENCE SOUTH $00°18'39"$ WEST ALONG THE WEST LINE OF                                                                                                                                                                                     |                                                                    | 34, A DISTANCE OF          |
| 661.61 FEET; THENCE SOUTH 00°52'33" WEST ALONG THE SOUTH LINE OF THE POINT OF BEGINNING.                                                                                                                                                                                                         | THE S.E. 1/4, A DIS                                                | STANCE OF 680.73 FEET TO   |
| PARCEL DESCRIBED IS SUBJECT TO ALL EXISTING RIGHT O                                                                                                                                                                                                                                              | F WAYS, EASEMENTS AN                                               | ND RESTRICTIONS OF RECORD, |
| THAT I have made this survey by the direction of IS MCCARTY, and KADEE & STEVEN CALLAHAN the owner that such map is a correct representation of all the and the land division thereof made.  THAT I have fully complied with the provisions of C Land Subdivision Ordinance of Adams County, No. | ers of said land.<br>e exterior boundarion<br>hapter 236 of the Wi | es of the land surveyed    |
|                                                                                                                                                                                                                                                                                                  |                                                                    |                            |
| Trent Nelson, Date Wisconsin Professional Land Surveyor 3132-8                                                                                                                                                                                                                                   |                                                                    |                            |
| ADAMS COUNTY CERTIFICATE OF APPROVAL This is to certify that this Certified Survey Map is hereby accepted and approved for recording.                                                                                                                                                            |                                                                    |                            |
| Dated this day of, 2024.                                                                                                                                                                                                                                                                         |                                                                    |                            |
| Adams County Representative                                                                                                                                                                                                                                                                      |                                                                    |                            |