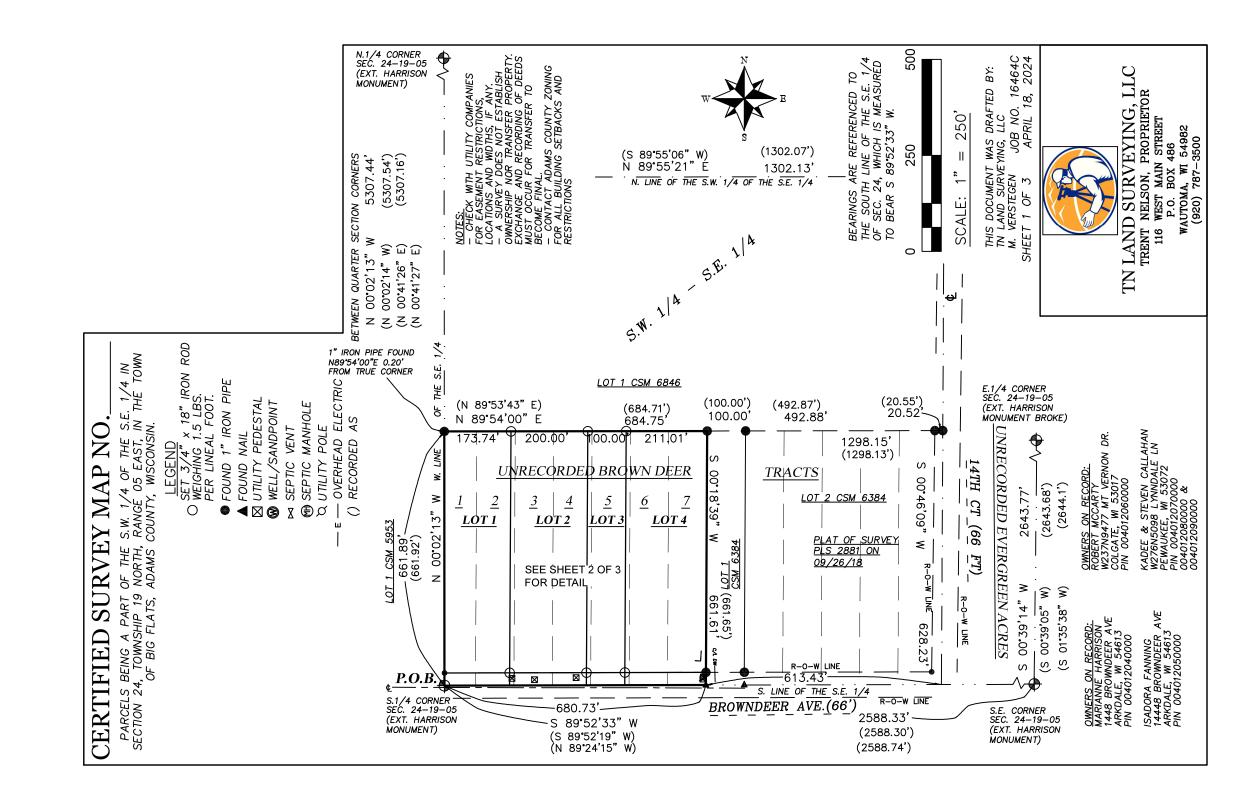

NO. 16464C SHEET 3 OF 3

| CERTIFIED SURVEY MAP NO                                                                                                                                                                                                                                                                          | VOL                                                                | PAGE                       |
|--------------------------------------------------------------------------------------------------------------------------------------------------------------------------------------------------------------------------------------------------------------------------------------------------|--------------------------------------------------------------------|----------------------------|
| PARCELS BEING A PART OF THE S.W. 1/4 OF TOWNSHIP 19 NORTH, RANGE 05 EAST, IN THE ADAMS COUNTY, WISCONSIN.                                                                                                                                                                                        |                                                                    |                            |
| SURVEYOR'S CERTIFICATE STATE OF WISCONSIN) :SS                                                                                                                                                                                                                                                   |                                                                    |                            |
| ADAMS COUNTY)                                                                                                                                                                                                                                                                                    |                                                                    |                            |
| I, Trent Nelson, Wisconsin Professional La                                                                                                                                                                                                                                                       | nd Surveyor do h                                                   | nereby certify;            |
| THAT I have surveyed and mapped parcels be S.E. 1/4 in Section 24, Township 19 1 Big Flats, Adams County, Wisconsin, follows;                                                                                                                                                                    | North, Range 05                                                    | East, in the Town of       |
| BEGINNING AT THE SOUTH QUARTER CORNER (HARRISON MON THENCE NORTH 00°02'13" WEST ALONG THE WEST LINE OF 661.89 FEET;                                                                                                                                                                              |                                                                    |                            |
| THENCE NORTH $89°54'00"$ EAST, A DISTANCE OF $684.75$ F THENCE SOUTH $00°18'39"$ WEST ALONG THE WEST LINE OF                                                                                                                                                                                     |                                                                    | 34, A DISTANCE OF          |
| 661.61 FEET; THENCE SOUTH 00°52'33" WEST ALONG THE SOUTH LINE OF THE POINT OF BEGINNING.                                                                                                                                                                                                         | THE S.E. 1/4, A DIS                                                | STANCE OF 680.73 FEET TO   |
| PARCEL DESCRIBED IS SUBJECT TO ALL EXISTING RIGHT O                                                                                                                                                                                                                                              | F WAYS, EASEMENTS AN                                               | ND RESTRICTIONS OF RECORD, |
| THAT I have made this survey by the direction of IS MCCARTY, and KADEE & STEVEN CALLAHAN the owner that such map is a correct representation of all the and the land division thereof made.  THAT I have fully complied with the provisions of C Land Subdivision Ordinance of Adams County, No. | ers of said land.<br>e exterior boundarion<br>hapter 236 of the Wi | es of the land surveyed    |
|                                                                                                                                                                                                                                                                                                  |                                                                    |                            |
| Trent Nelson, Date Wisconsin Professional Land Surveyor 3132-8                                                                                                                                                                                                                                   |                                                                    |                            |
| ADAMS COUNTY CERTIFICATE OF APPROVAL This is to certify that this Certified Survey Map is hereby accepted and approved for recording.                                                                                                                                                            |                                                                    |                            |
| Dated this day of, 2024.                                                                                                                                                                                                                                                                         |                                                                    |                            |
| Adams County Representative                                                                                                                                                                                                                                                                      |                                                                    |                            |